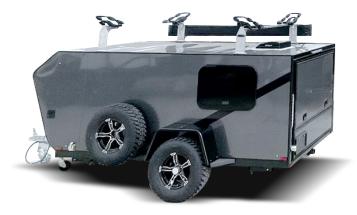

#### THE AMAZING NEW TR75

Does sleeping inside a luxurious, warm, and comfortable environment while staring at the stars sound enticing? The TR75 will put you there with one of the largest glass skylights in the industry! Not only does the TR75 have unique finishes throughout, but it also provides the capabilities of hauling your off-road vehicle with you everywhere you go. The TR75 is a modern design and smart floorplan.

#### THE LIGHT TOWING TR55

The TR55 was designed for the adventurous weekend camper wanting to load up the kayaks, hook-up a back rack to the rear receiver and enjoy nature at its finest! This smaller footprint will leave you surprised at what's in it. There's room enough for a Queen-sized mattress! The TR55 comes standard with interior cabinets, sound system, 12v battery system, frameless windows, and independent torsion suspension, 15" tires and much more!