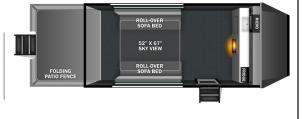

#### THE LIGHT TOWING TR55

The TR55 was designed for the adventurous weekend camper wanting to load up the kayaks, hook-up a back rack to the rear receiver and enjoy nature at its finest! This smaller footprint will leave you surprised at what's in it. There's room enough for a Queen-sized mattress! The TR55 comes standard with interior cabinets, sound system, 12v battery system, frameless windows, and independent torsion suspension, 15" tires and much more!