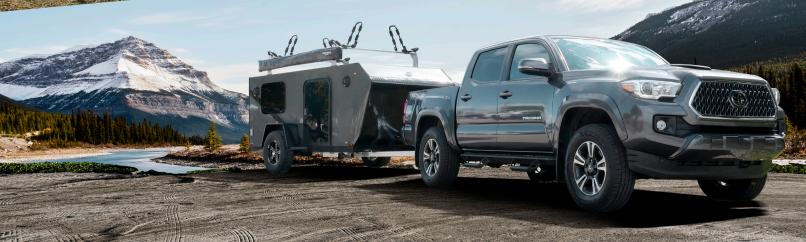

#### THE LIGHT TOWING TR55

The TR55 was designed for the adventurous weekend camper wanting to load up the kayaks, hook-up a back rack to the rear receiver and enjoy nature at its finest! This smaller footprint will leave you surprised at what's in it. There's room enough for a Queen-sized mattress! The TR55 comes standard with interior cabinets, sound system, 12v battery system, frameless windows, and independent torsion suspension, 15" tires and much more!