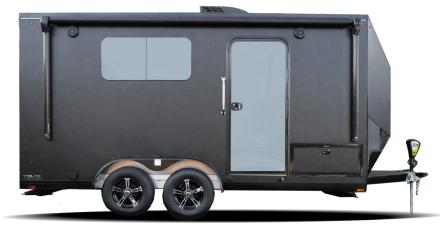

#### THE LIGHT TOWING TR55

The TR55 was designed for the adventurous weekend camper wanting to load up the kayaks, hook-up a back rack to the rear receiver and enjoy nature at its finest! This smaller footprint will leave you surprised at what's in it. There's room enough for a Queen-sized mattress! The TR55 comes standard with interior cabinets, sound system, 12v battery system, frameless windows, and independent torsion suspension, 15" tires and much more!